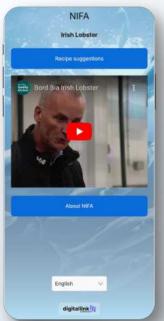

# Grab your phones get ready to scan!

"Thanks to Digital Link, we can bring the stories of Irish fishermen directly to consumers, showcasing the care and tradition that go into every catch."

Michael Desmond, Chairman of NIFA

Giving a voice to Irish fishermen and their stories.

Never's Latister Brigger.

Page Blowth with Tirect and

With Digital Link, we're bringing nature closer to you—transparently, sustainably, and one scan at a time, in your own language!