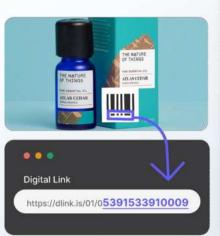

### How does it look like?

#### What is a digital-link-QR-code?

GS1 Digital Link is the **new global identification standard** revolutionizing barcodes. **Next-generation QR codes embed your barcode number**, offering enhanced functionality and a seamless transition to **smarter product labeling**.

GTIN (EAN-13 or UPC): **8437022470184** 

Digital Link (web + GTIN): https://dlink.is/01/08437022470184

This link (digital link) is turned into a QR code to be added to your packaging.