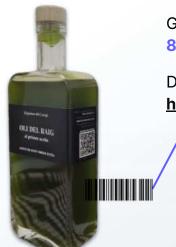

GTIN (EAN-13 or UPC): **8437022470184** 

Digital Link (web + GTIN): https://dlink.is/01/08437022470184

This link (digital link) is turned into a QR code to be added to your packaging.