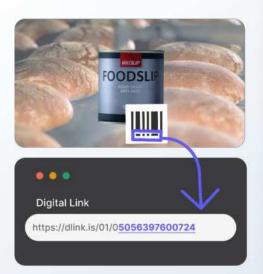

#### What is a digital-link-QR-code?

GS1 Digital Link is the **new global identification standard** revolutionizing barcodes. **Next-generation QR codes embed your barcode number**, offering enhanced functionality and a seamless transition to **smarter product labeling**.

GTIN (EAN-13 or UPC): **8437022470184** 

Digital Link (web + GTIN): https://dlink.is/01/08437022470184

This link (digital link) is turned into a QR code to be added to your packaging.