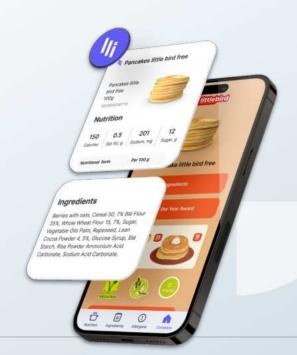

#### **BFree Foods**

Scan Me

SEE HIGH PROTEIN WRAPS GLUTEN FREE Gluten Wheat Dairy Premium Ingredients **OUR PRODUCTS** 

Digital Link (web + GTIN):

https://dlink.is/01/0458267592071