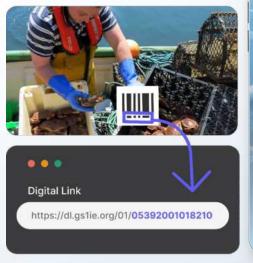

# Grab your phones get ready to scan!

"Thanks to Digital Link, we can bring the stories of Irish fishermen directly to consumers, showcasing the care and tradition that go into every catch."

Michael Desmond, Chairman of NIFA

Giving a voice to Irish fishermen and their stories.

Never's Latister Brigger.

Page Blowth with Tirect and

With Digital Link, we're bringing nature closer to you—transparently, sustainably, and one scan at a time, in your own language!