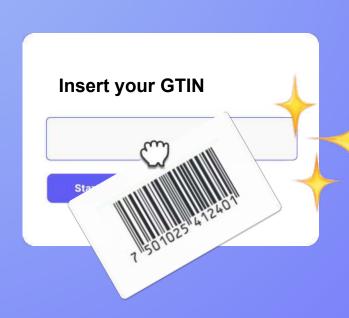

#### What is a digital-link-QR-code?

GS1 Digital Link is the **new global identification standard** revolutionizing barcodes. **Next-generation QR codes embed your barcode number**, offering enhanced functionality and a seamless transition to **smarter product labeling**.

GTIN (EAN-13 or UPC): **8437022470184** 

Digital Link (web + GTIN): https://dlink.is/01/08437022470184

This link (digital link) is turned into a QR code to be added to your packaging.