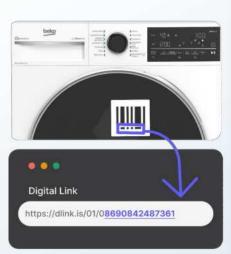

#### What is a digital-link-QR-code?

GS1 Digital Link is the **new global identification standard** revolutionizing barcodes. **Next-generation QR codes embed your barcode number**, offering enhanced functionality and a seamless transition to **smarter product labeling**.

GTIN (EAN-13 or UPC): **8437022470184** 

Digital Link (web + GTIN): https://dlink.is/01/08437022470184

This link (digital link) is turned into a QR code to be added to your packaging.