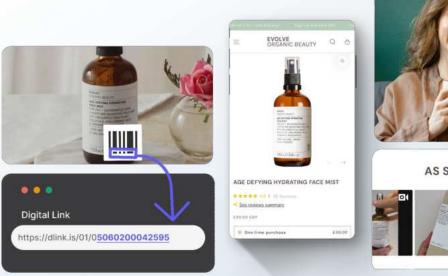

## A single scan to simplify decision-making and warranty management.

EVOLVE ORGANIC BEAUTY

#### What is a digital-link-QR-code?

GS1 Digital Link is the **new global identification standard** revolutionizing barcodes. **Next-generation QR codes embed your barcode number**, offering enhanced functionality and a seamless transition to **smarter product labeling**.

GTIN (EAN-13 or UPC): **8437022470184** 

Digital Link (web + GTIN): https://dlink.is/01/08437022470184

This link (digital link) is turned into a QR code to be added to your packaging.