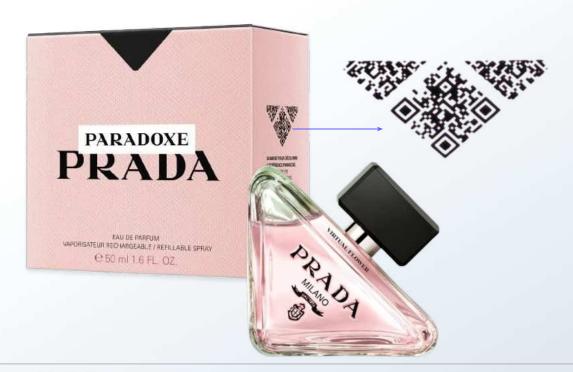

#### What is a digital-link-QR-code?

GS1 Digital Link is the **new global identification standard** revolutionizing barcodes. **Next-generation QR codes embed your barcode number**, offering enhanced functionality and a seamless transition to **smarter product labeling**.

GTIN (EAN-13 or UPC): **8437022470184** 

Digital Link (web + GTIN): https://dlink.is/01/08437022470184

This link (digital link) is turned into a QR code to be added to your packaging.