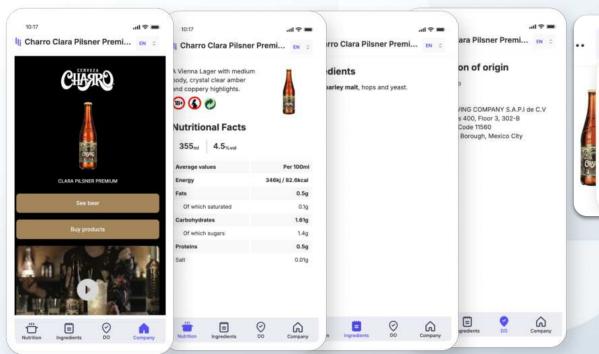

### How does it look like?

#### What is a digital-link-QR-code?

GS1 Digital Link is the **new global identification standard** revolutionizing barcodes. **Next-generation QR codes embed your barcode number**, offering enhanced functionality and a seamless transition to **smarter product labeling**.