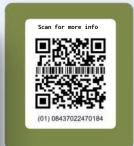

#### What is a digital-link-QR-code?

GS1 Digital Link is the **new global identification standard** revolutionizing barcodes. **Next-generation QR codes embed your barcode number**, offering enhanced functionality and a seamless transition to **smarter product labeling**.

GTIN (EAN-13 or UPC): **8437022470184** 

Digital Link (web + GTIN): https://dlink.is/01/08437022470184

This link (digital link) is turned into a QR code to be added to your packaging.