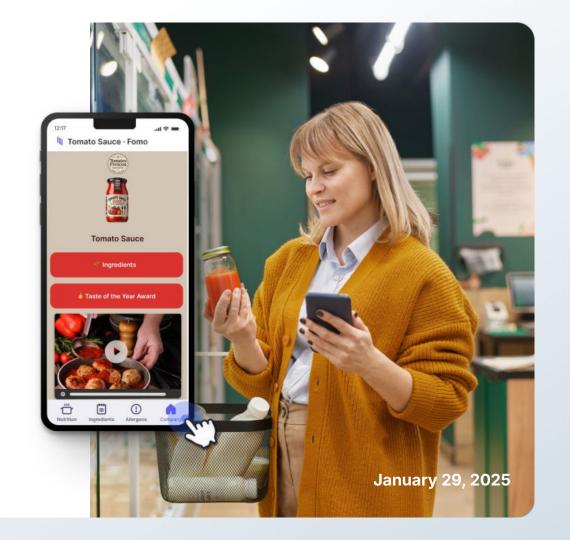

### How does it look like?

#### What is a digital-link-QR-code?

GS1 Digital Link is the **new global identification standard** revolutionizing barcodes. **Next-generation QR codes embed your barcode number**, offering enhanced functionality and a seamless transition to **smarter product labeling**.

GTIN (EAN-13 or UPC): **8437022470184** 

Digital Link (web + GTIN): https://dlink.is/01/08437022470184

This link (digital link) is turned into a QR code to be added to your packaging.