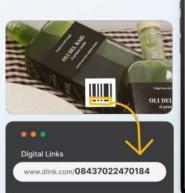

GTIN (EAN-13 or UPC): **8437022470184** 

Digital Link (web + GTIN): https://dlink.is/01/08437022470184

This link (digital link) is turned into a QR code to be added to your packaging.