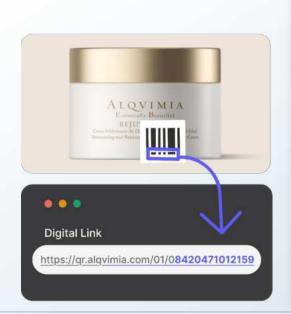

## Ensuring regulatory compliance for a successful european expansion.

Real-life example of a **cosmetics Digital Product Passport** 

"Digital Link has **turned our packaging into so much more than a container**—it's now a
direct line of communication
with our customers"

#### What is a digital-link-QR-code?

GS1 Digital Link is the **new global identification standard** revolutionizing barcodes. **Next-generation QR codes embed your barcode number**, offering enhanced functionality and a seamless transition to **smarter product labeling**.

GTIN (EAN-13 or UPC): **8437022470184** 

Digital Link (web + GTIN): https://dlink.is/01/08437022470184

This link (digital link) is turned into a QR code to be added to your packaging.